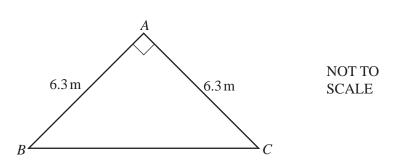

20 (a)

**(b)** 

Calculate the length *BC*.

Calculate angle *DFE*.

| 21 | Simplify.                 |     |  |  |  |  |  |  |
|----|---------------------------|-----|--|--|--|--|--|--|
|    | (a) $6w^0$                |     |  |  |  |  |  |  |
|    |                           | [1] |  |  |  |  |  |  |
|    | <b>(b)</b> $5x^3 - 3x^3$  |     |  |  |  |  |  |  |
|    |                           | [1] |  |  |  |  |  |  |
|    | (c) $3y^6 \times 5y^{-2}$ |     |  |  |  |  |  |  |
|    |                           | [2] |  |  |  |  |  |  |