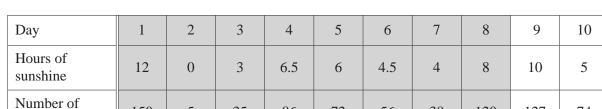

.....[4]

| Day                       | 1   | 2 | 3  | 4   | 5  | 6   | 7  | 8   | 9   | 10 |
|---------------------------|-----|---|----|-----|----|-----|----|-----|-----|----|
| Hours of sunshine         | 12  | 0 | 3  | 6.5 | 6  | 4.5 | 4  | 8   | 10  | 5  |
| Number of ice-creams sold | 150 | 5 | 35 | 86  | 72 | 56  | 38 | 120 | 127 | 74 |

| (c)          | On the scatter diagram, draw a line of best fit.                | [1] |
|--------------|-----------------------------------------------------------------|-----|
| ( <b>d</b> ) | The weather forecast predicts 7 hours of sunshine for tomorrow. |     |

Use your line of best fit to estimate the number of ice-creams that will be sold tomorrow.

.....[1]

A café owner records the number of hours of sunshine and the number of ice-creams sold for 10 days.

19

The results are shown in the table.

20 (a)

**(b)** 

Calculate the length *BC*.

Calculate angle *DFE*.

| 21 | Simplify.                 |     |  |  |  |  |  |  |
|----|---------------------------|-----|--|--|--|--|--|--|
|    | (a) $6w^0$                |     |  |  |  |  |  |  |
|    |                           | [1] |  |  |  |  |  |  |
|    | <b>(b)</b> $5x^3 - 3x^3$  |     |  |  |  |  |  |  |
|    |                           | [1] |  |  |  |  |  |  |
|    | (c) $3y^6 \times 5y^{-2}$ |     |  |  |  |  |  |  |
|    |                           | [2] |  |  |  |  |  |  |