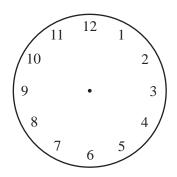

- 4 Green Lane School ends each day at 3.45 pm.
  - (a) Show this time on the clock.

(b) Write 3.45 pm using the 24-hour clock.

|   |     |                                            | [1] |
|---|-----|--------------------------------------------|-----|
| 5 | (a) | Write 5367 correct to the nearest hundred. |     |
|   |     |                                            | [1] |
|   | (b) | Write 42.3478 correct to 3 decimal places. |     |
|   |     |                                            | [1] |