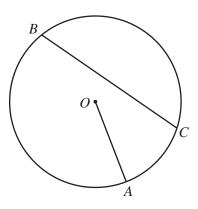

This document consists of 11 printed pages and 1 blank page.

1 Change \$400 into euros ( $\in$ ) using the exchange rate \$1=  $\in$ 0.935.

€.....[1]

.....[1]

A, B and C are points on the circumference of a circle, centre O.

Write down the mathematical name for

(a) the line *OA*,

2

(**b**) the line *BC*.

**3** Write 16% as

(a) a decimal,

(b) a fraction.

| [1] |
|-----|
| [1] |
| [1] |