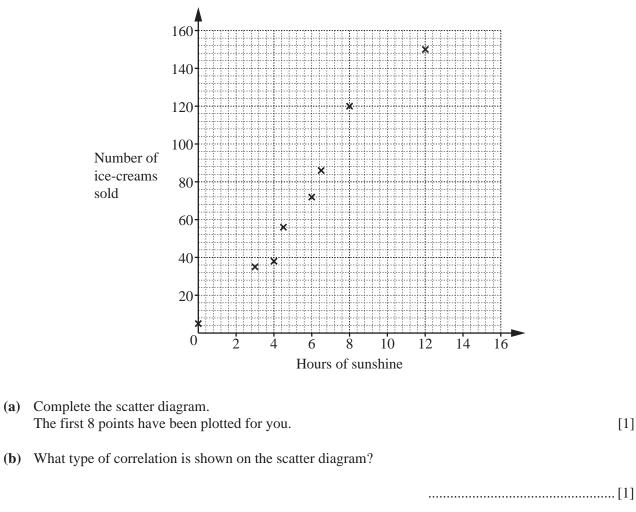

.....[4]

| Day                       | 1   | 2 | 3  | 4   | 5  | 6   | 7  | 8   | 9   | 10 |
|---------------------------|-----|---|----|-----|----|-----|----|-----|-----|----|
| Hours of sunshine         | 12  | 0 | 3  | 6.5 | 6  | 4.5 | 4  | 8   | 10  | 5  |
| Number of ice-creams sold | 150 | 5 | 35 | 86  | 72 | 56  | 38 | 120 | 127 | 74 |

| (c)          | On the scatter diagram, draw a line of best fit.                | [1] |
|--------------|-----------------------------------------------------------------|-----|
| ( <b>d</b> ) | The weather forecast predicts 7 hours of sunshine for tomorrow. |     |

Use your line of best fit to estimate the number of ice-creams that will be sold tomorrow.

.....[1]

A café owner records the number of hours of sunshine and the number of ice-creams sold for 10 days.

19

The results are shown in the table.

20 (a)

**(b)** 

Calculate the length *BC*.

Calculate angle *DFE*.

| 21 | Simplify.                 |     |  |  |  |  |  |  |
|----|---------------------------|-----|--|--|--|--|--|--|
|    | (a) $6w^0$                |     |  |  |  |  |  |  |
|    |                           | [1] |  |  |  |  |  |  |
|    | <b>(b)</b> $5x^3 - 3x^3$  |     |  |  |  |  |  |  |
|    |                           | [1] |  |  |  |  |  |  |
|    | (c) $3y^6 \times 5y^{-2}$ |     |  |  |  |  |  |  |
|    |                           | [2] |  |  |  |  |  |  |