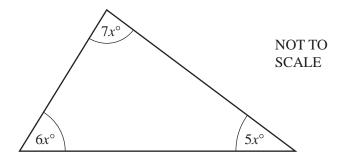

5

(a) Find the value of *x*.

*x* = .....[2]

(b) Work out the size of the largest angle in the triangle.

.....[1]

| 13 | (a) |               | $=\begin{pmatrix} 6\\-4 \end{pmatrix}$        |            |            |           |     |     |     |     |     |        |
|----|-----|---------------|-----------------------------------------------|------------|------------|-----------|-----|-----|-----|-----|-----|--------|
|    |     | Find          |                                               |            |            |           |     |     |     |     |     |        |
|    |     | (i)           | $5\overrightarrow{GH}$ ,                      |            |            |           |     |     |     |     |     |        |
|    |     | ( <b>ii</b> ) | $\overrightarrow{HG}$ .                       |            |            |           |     |     |     |     |     | [1]    |
|    |     |               |                                               |            |            |           |     |     |     |     |     | [1]    |
|    | (b) |               | $\binom{2}{y} = \binom{8}{3}$<br>the value of | у.         |            |           |     |     |     | X   | ,   |        |
|    |     |               |                                               |            |            |           |     |     |     |     |     |        |
|    |     |               |                                               |            |            |           |     |     | y = |     |     | [1]    |
| 14 | The | ese are       | the weights,                                  | in kilogra | ums, of 10 | ) babies. |     |     |     |     |     |        |
|    |     | 3.7           |                                               | 3.5        | 3.8        | 3.1       | 3.0 | 3.8 | 2.8 | 4.1 | 3.7 |        |
|    | (a) | Find          | the range.                                    |            |            |           |     |     |     |     |     |        |
|    | (b) | Calc          | ulate the mea                                 | ın.        |            |           |     |     |     |     |     | kg [1] |
|    |     |               |                                               |            |            |           |     |     |     |     |     |        |